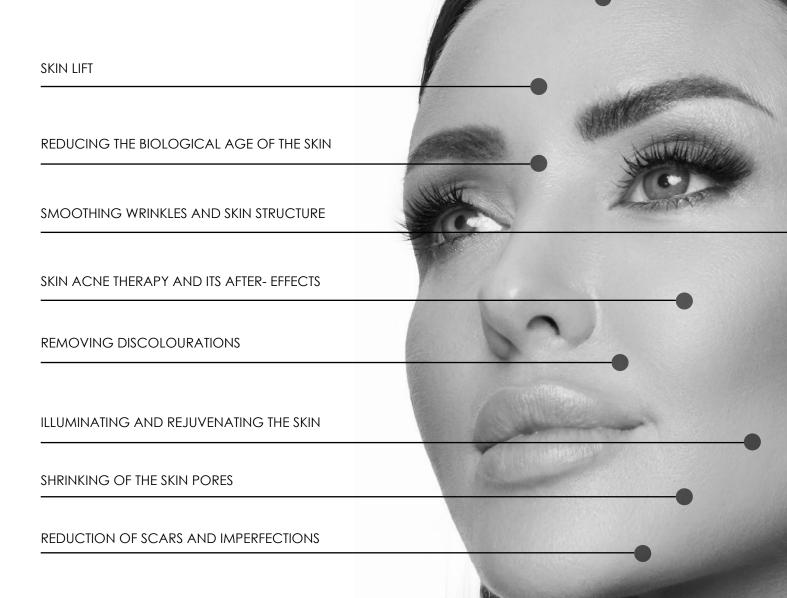

#### ADVANTAGES OF THE TREATMENT

#### BioAgePeel™ is a

professional treatment procedure with clinically proven effectiveness. T he treatment is based on a multi-layer application of an innovative acid complex that selectively works on all skin layers.

Despite the use of a combination of highly concentrated chemical acids, the treatment does not exfoliate the skin and can be performed all year round. The BioAgePeel™ effects are visible after just one treatment, with results being maintained through a series of 4-6 treatments. BioAgePeel<sup>™</sup> does not require any prior preparation and its safety is confirmed by a medical certificate. After treatment, it is the recommended to use a dedicated home care treatment that intensifies and maintains the effects of