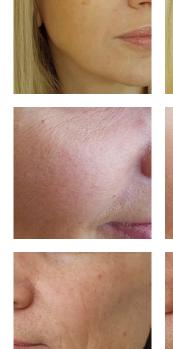

Despite the use of a combination of highly concentrated chemical acids, the treatment does not exfoliate the skin and can be performed all year round. The BioAgePeel™ effects are visible after just one treatment, with results being maintained through a series of 4-6 treatments. BioAgePeel<sup>™</sup> does not require any prior preparation and its safety is confirmed by a medical certificate. After treatment, it is the recommended to use a dedicated home care treatment that intensifies and maintains the effects of

the therapy - BioAgePeel™ Home Continue Cream IMPROVING SKIN TENSION AND FIRMNESS

BioAgePeel<sup>TM</sup> **P** All-year-round skin biostimulator **C E** Medical device class II

**BEFORE:** 

AFTER: